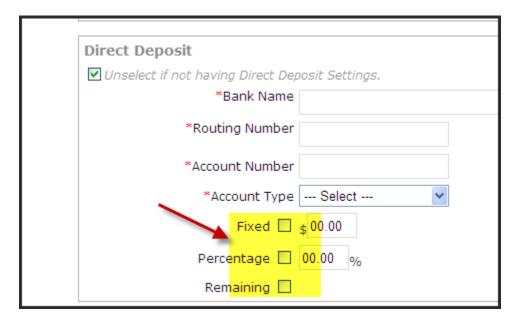

Employee Wizard – Direct Deposit Area



Adding Direct Deposit AFTER adding an employee

|   | Employee                 |                     |             |
|---|--------------------------|---------------------|-------------|
| I | □ Information            | Information Details |             |
| I | 🗆 Human Resources 🛛 🖌    | User Name           | RLu         |
| 1 | Bank Information         | User ID             | 799         |
| I | Pay Codes                | Name                | Ros         |
| I | 🗆 EE Tax Details         | Address             | 152         |
| I | 🗆 EE Direct Deposit 🦰    | Address             | Apt         |
| I | Deduction Codes          |                     | Den<br>Unit |
| I | Benefit Codes            |                     | Pho         |
| I | PTO Codes                | Secret Question     | Wha