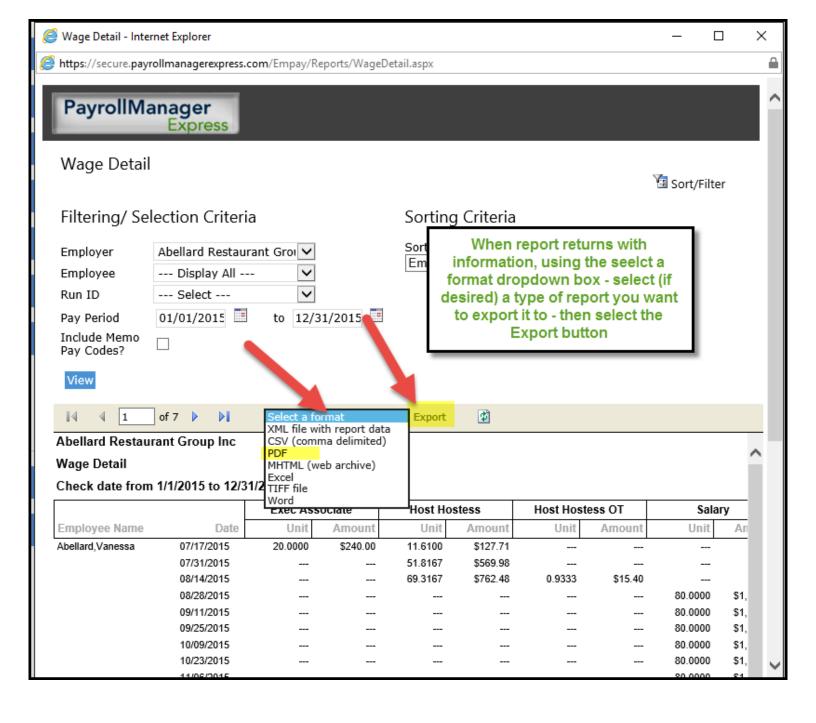

## Wage Detail Report

| onsole Employees Reports                                                                                                                                                        |                                                                                                                               |     |
|---------------------------------------------------------------------------------------------------------------------------------------------------------------------------------|-------------------------------------------------------------------------------------------------------------------------------|-----|
| Your custom reports                                                                                                                                                             |                                                                                                                               | ⊗   |
| User Management Reports                                                                                                                                                         |                                                                                                                               | ⊗   |
| Transaction Reports                                                                                                                                                             |                                                                                                                               | Ø   |
| Benefit Reports                                                                                                                                                                 |                                                                                                                               | Ø   |
| Deduction Reports                                                                                                                                                               |                                                                                                                               | [8] |
| Tax Reports                                                                                                                                                                     |                                                                                                                               | Ø   |
| Pay Reports                                                                                                                                                                     | 8                                                                                                                             |     |
| <ul> <li>Payroll Register</li> <li>Payroll Register by Organization</li> <li>Next Payroll Input Sheet</li> <li>Payroll Cash Requirements Report</li> <li>Wage Detail</li> </ul> | <ul> <li>Payroll Transmittal</li> <li>Check Register</li> <li>New Hire Report</li> <li>Workers Compensation Report</li> </ul> |     |
| General Ledger Rep ts                                                                                                                                                           |                                                                                                                               | ⊗   |
| Cash Management Reports                                                                                                                                                         |                                                                                                                               | 8   |