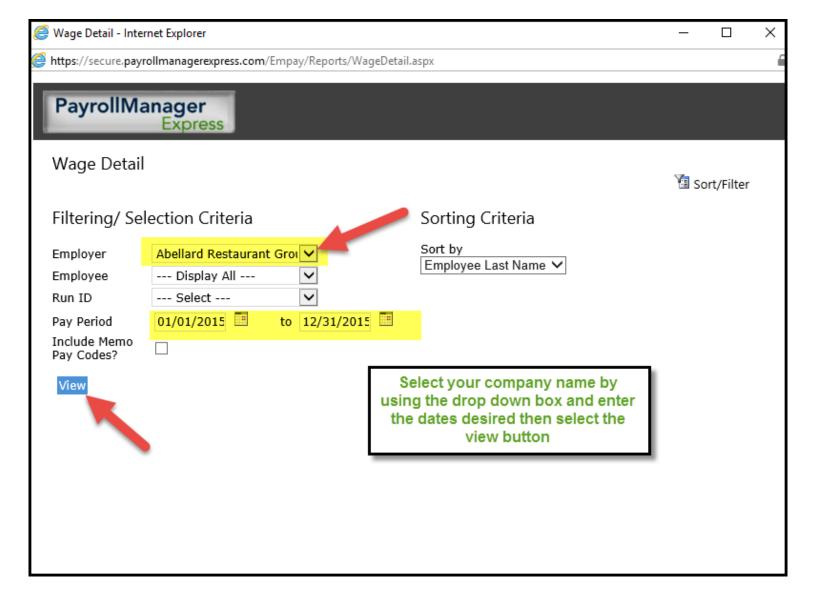

## Wage Detail Report

| onsole Employees Reports                                                                                                                                                        |                                                                                                                               |     |
|---------------------------------------------------------------------------------------------------------------------------------------------------------------------------------|-------------------------------------------------------------------------------------------------------------------------------|-----|
| Your custom reports                                                                                                                                                             |                                                                                                                               | ⊗   |
| User Management Reports                                                                                                                                                         |                                                                                                                               | ⊗   |
| Transaction Reports                                                                                                                                                             |                                                                                                                               | Ø   |
| Benefit Reports                                                                                                                                                                 |                                                                                                                               | Ø   |
| Deduction Reports                                                                                                                                                               |                                                                                                                               | [8] |
| Tax Reports                                                                                                                                                                     |                                                                                                                               | Ø   |
| Pay Reports                                                                                                                                                                     | 8                                                                                                                             |     |
| <ul> <li>Payroll Register</li> <li>Payroll Register by Organization</li> <li>Next Payroll Input Sheet</li> <li>Payroll Cash Requirements Report</li> <li>Wage Detail</li> </ul> | <ul> <li>Payroll Transmittal</li> <li>Check Register</li> <li>New Hire Report</li> <li>Workers Compensation Report</li> </ul> |     |
| General Ledger Rep ts                                                                                                                                                           |                                                                                                                               | ⊗   |
| Cash Management Reports                                                                                                                                                         |                                                                                                                               | 8   |