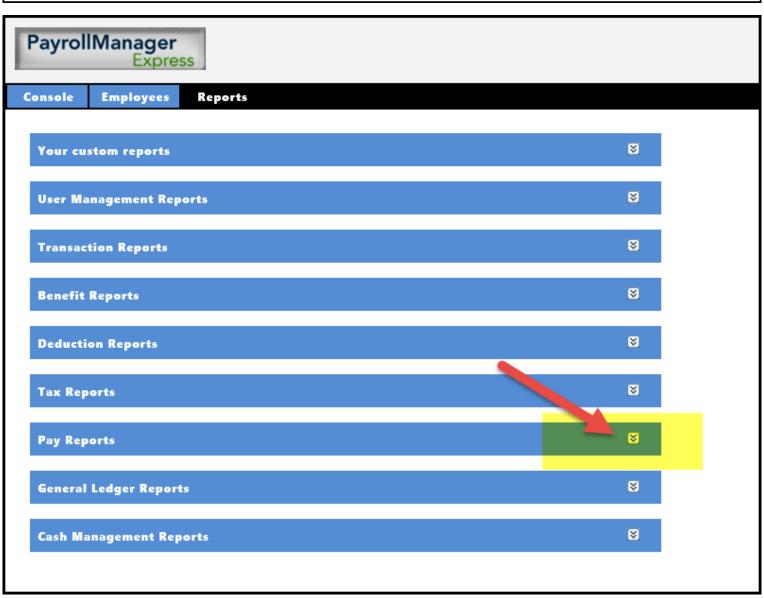

## Wage Detail Report

| onsole Employees Reports                                                                                                                                                        |                                                                                                                               |     |
|---------------------------------------------------------------------------------------------------------------------------------------------------------------------------------|-------------------------------------------------------------------------------------------------------------------------------|-----|
| Your custom reports                                                                                                                                                             |                                                                                                                               | ⊗   |
| User Management Reports                                                                                                                                                         |                                                                                                                               | ⊗   |
| Transaction Reports                                                                                                                                                             |                                                                                                                               | Ø   |
| Benefit Reports                                                                                                                                                                 |                                                                                                                               | Ø   |
| Deduction Reports                                                                                                                                                               |                                                                                                                               | [8] |
| Tax Reports                                                                                                                                                                     |                                                                                                                               | Ø   |
| Pay Reports                                                                                                                                                                     | 8                                                                                                                             |     |
| <ul> <li>Payroll Register</li> <li>Payroll Register by Organization</li> <li>Next Payroll Input Sheet</li> <li>Payroll Cash Requirements Report</li> <li>Wage Detail</li> </ul> | <ul> <li>Payroll Transmittal</li> <li>Check Register</li> <li>New Hire Report</li> <li>Workers Compensation Report</li> </ul> |     |
| General Ledger Rep ts                                                                                                                                                           |                                                                                                                               | ⊗   |
| Cash Management Reports                                                                                                                                                         |                                                                                                                               | 8   |